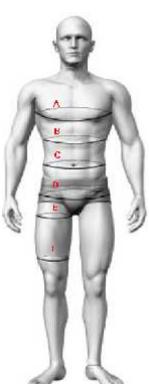

## TAKE CARE AND TIME TO MEASURE ACCURATELY:

To make sure your custom fit is perfect. Please follow the instructions below .

- 1. Use a soft measuring tape (measure in inches).
- 2. Make sure two people do the measuring, have someone else take the measurements.
- 3. Make sure to wear your Race Suit when taking the measurements.
- 4. Please supply accurate measurements, do not add or subtract measurements.
- 5. If not sure, please call DTG Race Products on 0478 282 010 or Email to dtgenterprises@dodo.com.au.
- 6. Once completed scan and email to dtgenterprises@dodo.com.au.

| Α | Measure around chest across nipples    |  |
|---|----------------------------------------|--|
| В | Measure midway between chest and waist |  |
| С | Measure around waist                   |  |
| D | Measure around hips (widest part)      |  |
| Е | Measure thigh (2" below crotch)        |  |
| F | Measure thigh (2" above knee)          |  |

| Height |  |
|--------|--|
| Weight |  |

| MALE   |  |
|--------|--|
| FEMALE |  |