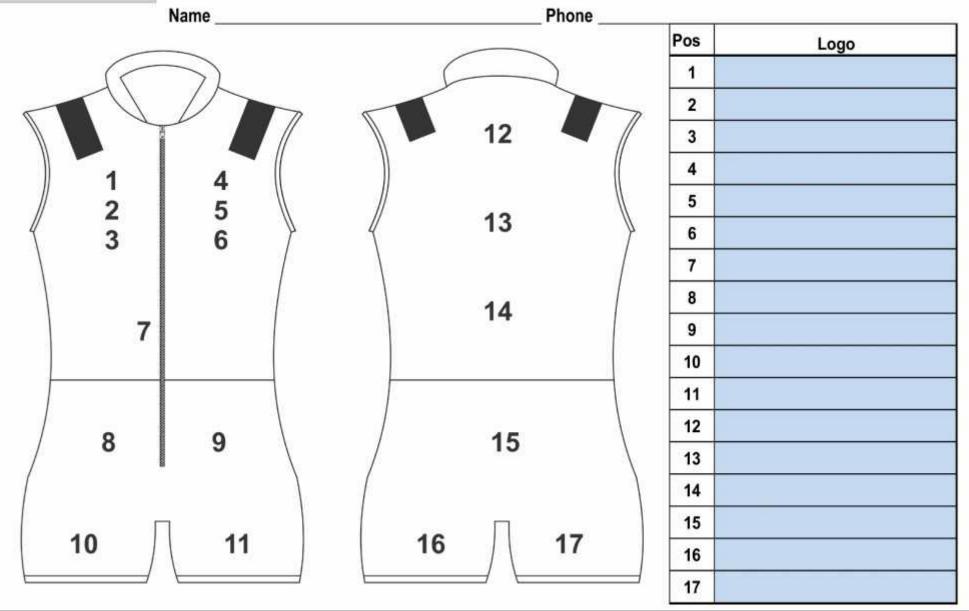

## CUSTOM CAPSULE/BALLISTIC SUIT Logo Placement GUIDE

(1). Choose position to add logo/embroidery of the suit.(2) Allocate position to logo supplied.(3) Supply all logos in clear Jpeg or digital format with positions allocated.(4) Scan and send with order form to <a href="mailto:dtgenterprises@dodo.com.au">dtgenterprises@dodo.com.au</a>