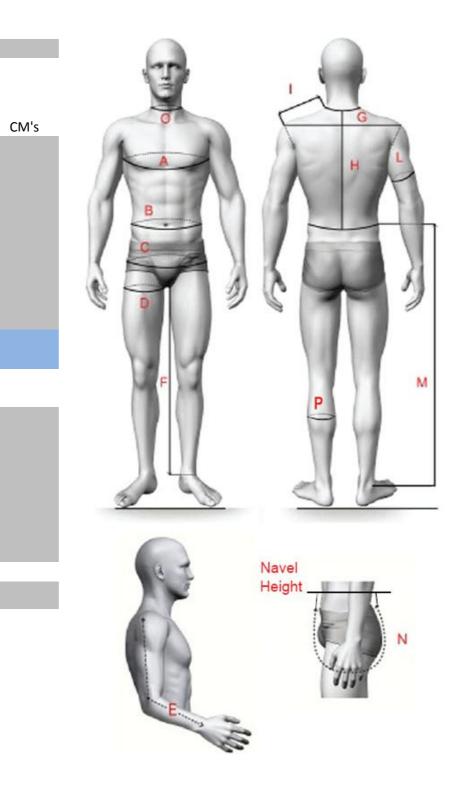

## JACKET

- 1. Measure around neck below adams apple **O**
- 2. Measure from base of neck to top of groin C
- 3. Measure around chest across nipples slightly inhale A
- 4. Measure around stomach at *belly button* **B**
- 5. Measure from base of neck to shoulder/arm joint I
- 6. Measure across shoulders on back G
- 7. Measure base of neck to lower back this is total length of jacket H
- 8. Measure around bicep *slightly flex* L
- 9. Measure from shoulder/arm joint to wrist MAKE SURE TO BEND ARM SLIGHTLY E

10. Measure around wrist

Height in CM's

Weight in KG's

## PANTS

- 1. Measure around hips widest part C
- 2. Measure around waist below belly button B
- 3. Measure around thigh *widest part* **D**
- 4. Measure around calf widest part P
- 5. Measure from belly button to under crotch
- 6. Measure from under crotch to ankle Inside Leg F
- 7. Measure from belly button through crotch to same position on back N
- 8. Measure from side of waist to lower ankle M

Note: The Measurement of Number 8 should total Numbers 5 and 6